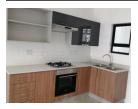

Gas stove and gas geyser

Open plan 2 bed 2 bath 2 basement parking, private enclosed courtyard/laundry area - and storeroom

One of the bathrooms has a bathtub and a shower.

Living area leads onto a balcony with lovely street views.