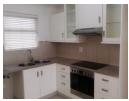

## UPGRADED LARGE 2 BEDROOM GATEWAY PRECINCT

Within walking distance to Gateway Mall

Upgraded bright and airy open plan apartment for rent as from 1 July.

Sunny with lots of natural light 2 beds 1 bathroom 1 basement parking

## **Features**

| Interior     |    | Exterior |       | Sizes      |      |
|--------------|----|----------|-------|------------|------|
| Bedrooms     | 2  | Garages  | 1     | Floor Size | 87m² |
| Bathrooms    | 1  | Security | No    |            |      |
| Kitchens     | 1  | Pool     | No    |            |      |
| Recep. Rooms | 2  | Views    | False |            |      |
| Furnished    | No |          |       |            |      |