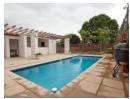

Pool and laundry in the complex.

Secure uncovered allocated parking.

Rental excludes utilities (pre-paid electricity) water R250 p/m

Balcony with lovely inland views

Built-in Wardrobes

Safe and secure complex, excellent 24-hour manned security.

## **Features**

| Interior     |    | Exterior |      | Sizes      |      |
|--------------|----|----------|------|------------|------|
| Bedrooms     | 1  | Garages  | 1    | Floor Size | 45m² |
| Bathrooms    | 1  | Security | Yes  |            |      |
| Kitchens     | 1  | Pool     | Yes  |            |      |
| Recep. Rooms | 1  | Views    | True |            |      |
| Furnished    | No |          |      |            |      |