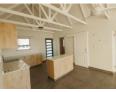

Key Features of Unit

Size & Layout: Spanning 109 square meters, the unit features two well-proportioned bedrooms and two bathrooms-one en-suite and one separate. The open-plan living area seamlessly integrates a compact kitchen and a spacious lounge that extends onto a private balcony or patio, ideal for alfresco dining and relaxation.