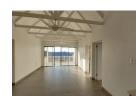

Key Features of Unit

Size & Layout: Spanning 109 square meters, the unit features two well-proportioned bedrooms and two bathrooms-one en-suite and one separate. The open-plan living area seamlessly integrates a compact kitchen and a spacious lounge that extends onto a private balcony or patio, ideal for alfresco dining and relaxation.