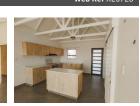

Deposit R11,000

Convenience at its best

2

**a**1

This is a thoughtfully designed two-bedroom townhouse tailored for residents aged 50 and above. This unit offers a harmonious blend of comfort, practicality, and value within a secure and vibrant community.

Key Features of Unit

Size & Layout: Spanning 109 square meters, the unit features two well-proportioned bedrooms and two bathrooms-one en-suite and one separate. The open-plan living area seamlessly integrates a compact kitchen and a spacious lounge that extends onto a private balcony or patio, ideal for alfresco dining and relaxation.