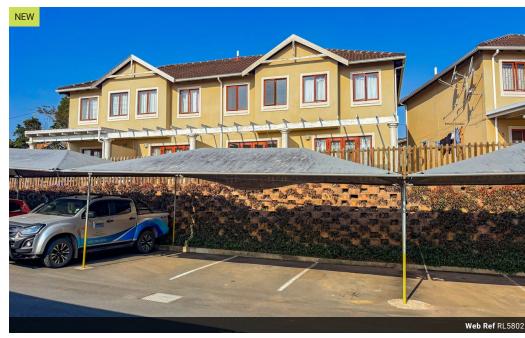

## Safe & Secure

This well-appointed 3-bedroom townhouse situated in Mariann Downs complex is available for rental at R8500 pm.

The bedrooms are fitted with built-in cupboards with main bedroom features a private ensuite bathroom while the second family bathroom includes bathtub.

The home boasts an open-plan layout that seamlessly connects the lounge and kitchen.

The kitchen is fitted with built-in cupboards and a stove. The entire home is tiled throughout for easy maintenance and a sleek finish.

Step outside onto the veranda — perfect for enjoying a morning coffee or evening breeze.

The property is equipped with prepaid electricity and is located within a secure complex with 24-hour manned security with communal pool.