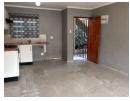

The home boasts an open-plan layout that seamlessly connects the lounge and kitchen.

The kitchen is fitted with built-in cupboards and a stove. The entire home is tiled throughout for easy maintenance and a sleek finish.