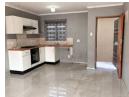

The home boasts an open-plan layout that seamlessly connects the lounge and kitchen.

The kitchen is fitted with built-in cupboards and a stove. The entire home is tiled throughout for easy maintenance and a sleek finish.