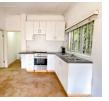

As you enter, you will be greeted by an open plan lounge . kitchen, with a gas stove and oven. This apartment has a well appointed bedroom with many built in cupboards , ensuring plenty of space for your belongings. Adjacent to the bedroom, ,is a beautiful shower and separate toilet