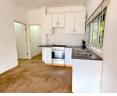

As you enter, you will be greeted by an open plan lounge . kitchen, with a gas stove and oven. This apartment has a well appointed bedroom with many built in cupboards , ensuring plenty of space for your belongings. Adjacent to the bedroom, ,is a beautiful shower and separate toilet