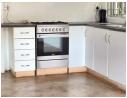

As you enter, you will be greeted by an open plan lounge . kitchen, with a gas stove and oven. This apartment has a well appointed bedroom with many built in cupboards , ensuring plenty of space for your belongings. Adjacent to the bedroom, ,is a beautiful shower and separate toilet