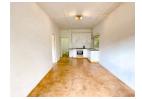

As you enter, you will be greeted by an open plan lounge . kitchen, with a gas stove and oven. This apartment has a well appointed bedroom with many built in cupboards , ensuring plenty of space for your belongings. Adjacent to the bedroom, ,is a beautiful shower and separate toilet