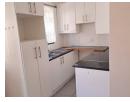

## Main Features

- Main bedroom with tiled floors
  Open plan dining room/lounge
  Kitchen with gas stove

- Tiled roof
- Shower only in tiled bathroom

Call now to secure a viewing

| Pets Allowed | Yes |                     |       |
|--------------|-----|---------------------|-------|
| Interior     |     | Exterior            |       |
| Bedrooms     | 1   | Carports / Parkings | 1     |
| Bathrooms    | 1   | Security            | No    |
| Kitchens     | 1   | Pool                | No    |
| Recep. Rooms | 2   | Views               | False |
| Furnished    | No  |                     |       |