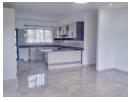

The apartments are fully fitted with Kitchen Units, Stove, Oven and Extractor and modern kitchen units with Quartz-stone tops. Open Plan Kitchen and Lounge and dining area with porcelain tiles throughout the apartment