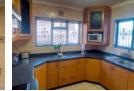

The upstairs unit features three generous bedrooms, two bathrooms (including a master en-suite), a fully fitted kitchen, lounge, and dining area. A standout feature is the expansive loft, ideal...

| Pets Allowed | Yes |                     |      |            |
|--------------|-----|---------------------|------|------------|
| Interior     |     | Exterior            |      | Sizes      |
| Bedrooms     | 6   | Garages             | 2    | Floor Size |
| Bathrooms    | 4   | Carports / Parkings | 1    | Land Size  |
| Kitchens     | 2   | Security            | Yes  |            |
| Recep. Rooms | 4   | Pool                | No   |            |
| Studies      | 1   | Views               | True |            |
| Furnished    | No  |                     |      |            |