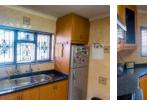

The upstairs unit features three generous bedrooms, two bathrooms (including a master en-suite), a fully fitted kitchen, lounge, and dining area. A standout feature is the expansive loft, ideal...

| Pets Allowed | Yes |                     |      |            |
|--------------|-----|---------------------|------|------------|
| Interior     |     | Exterior            |      | Sizes      |
| Bedrooms     | 6   | Garages             | 2    | Floor Size |
| Bathrooms    | 4   | Carports / Parkings | 1    | Land Size  |
| Kitchens     | 2   | Security            | Yes  |            |
| Recep. Rooms | 4   | Pool                | No   |            |
| Studies      | 1   | Views               | True |            |
| Furnished    | No  |                     |      |            |