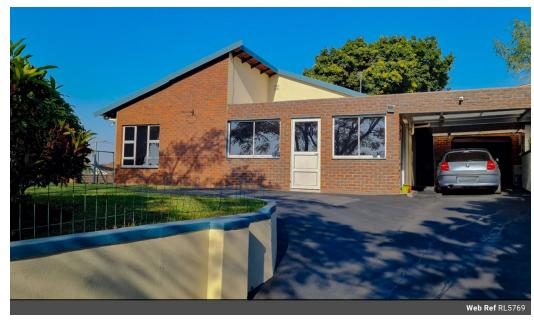

## A STUNNING, SPACIOUS, FULLY-FITTED HOME FOR SALE I VERULUM DAWNCREST.

This well-maintained home offers stylish modern finishes throughout and is ideal for comfortable family living. It features 3 spacious bedrooms, a sleek family bathroom, and a fully fitted kitchen with an electric stove, oven, and extractor fan. The open-plan lounge and dining area create a welcoming space perfect for entertaining or relaxing.

Additional features include:

Fully secured property with automated gate

Single lock-up garage, carport, and paved yard

A neat granny flat for extended family or rental income

Well-maintained garden

2 JoJo tanks installed for water storage

CCTV security system for added peace of mind

| Pets Allowed | Yes |                     |       |
|--------------|-----|---------------------|-------|
| Interior     |     | Exterior            |       |
| Bedrooms     | 3   | Garages             | 1     |
| Bathrooms    | 1   | Carports / Parkings | 1     |
| Kitchens     | 1   | Security            | Yes   |
| Recep. Rooms | 2   | Pool                | No    |
| Furnished    | No  | Views               | False |