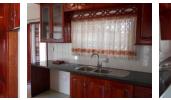

Lots of cupboards, solid cherry wood throughout, burglar guards and security gate, air conditioner.

One basement parking bay is allocated to this property.

No

The bathroom has a lovely bath tub and shower.