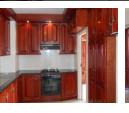

Lots of cupboards, solid cherry wood throughout, burglar guards and security gate, air conditioner.

One basement parking bay is allocated to this property.

No

The bathroom has a lovely bath tub and shower.