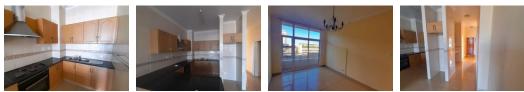

A large modern fitted kitchen and breakfast counter separates the lounge area which flows into a large balcony through sliding doors. Entertain guests and braai while catching ocean views and the Umhlanga Ridge skyline.

A full family bathroom offers both a tub and shower to service the 2 fitted bedrooms while the 3rd bedroom is fitted with a walk-in closet area that leads into a full en-suite, again fitted with a shower and bathtub.

2

Yes

Yes

True

Plus enjoy a morning coffee on the bedroom balcony overlooking the Gateway and Umhlanga scenery. This newly renovated...

| Interior     |    |
|--------------|----|
| Bedrooms     | 3  |
| Bathrooms    | 2  |
| Kitchens     | 1  |
| Recep. Rooms | 2  |
| Furnished    | No |