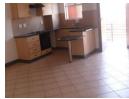

Property Highlights

Spacious open-plan layout: lounge, dining, and kitchen

Fully tiled throughout – no carpets!

Large bedroom with built-in cupboards and private en-suite shower

Balcony with stunning inland views over Umhlanga