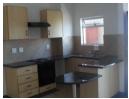

Property Highlights

Spacious open-plan layout: lounge, dining, and kitchen

Fully tiled throughout – no carpets!

Large bedroom with built-in cupboards and private en-suite shower

Balcony with stunning inland views over Umhlanga