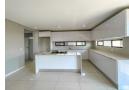

Master-designed, 481sqm triple storey pet friendly home located in the heart of Umhlanga

This beautiful home boasts 5 Bedrooms, a family bathroom and 4 ensuites all with modern finishes. The open plan living area features, a lounge and dining room and kitchen that opens out to a patio and garden which is ideal for entertaining. In addition, the kitchen has a scullery. The first floor of the home consists of 3 large bedrooms with walk-in closets.

The second floor consists of two bedrooms with walk-in closets and a large entertainment area that can be used as a home office, indoor gym, mancave or cinema room.

This home has porcelain tiles throughout the house and all bedrooms have balconies. Ample parking space for two cars in the garage with open parking bays as well. The garden is large enough for children and small pets...