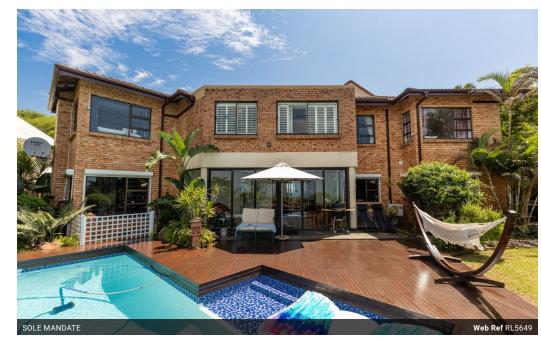

## OWN THE DREAM

Designed to perfection, with luxurious proportions, your dream home awaits.

The attention to detail and lavish extravagance of this home make it an irresistible choice.

Drive through wrought iron gates and fins yourself in the privacy of this well loved and nurtured sanctuary.

On offer is this split level main home with four well appointed bedrooms, all with picture framed windows sweeping in sea views, light and the warmth of Durbans coastline. The Tv or pyjama lounge is the ideal spot for sundowners and sun sets. The master en suite with its corner window bathroom is poised for relaxation and tranquility. Unwind and get away to end the work day.

The lower level is every entertainer's delight with gentle soft touches and premium appliances oozing opulence and class. Muster memories in the conversational kitchen, enjoy...

| Pets Allowed | Yes |                     |      |            |         |
|--------------|-----|---------------------|------|------------|---------|
| Interior     |     | Exterior            |      | Sizes      |         |
| Bedrooms     | 7   | Garages             | 2    | Floor Size | 1,283m² |
| Bathrooms    | 4   | Carports / Parkings | 2    | Land Size  | 1,286m² |
| Kitchens     | 3   | Security            | Yes  |            |         |
| Recep. Rooms | 5   | Pool                | Yes  |            |         |
| Furnished    | No  | Views               | True |            |         |