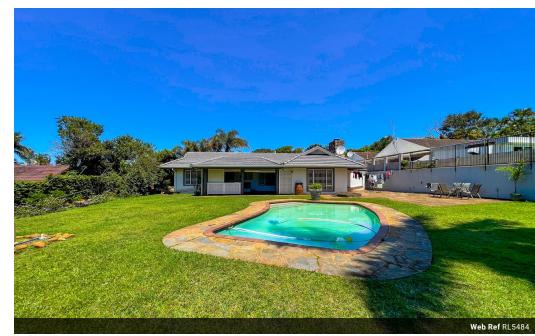

Discover this delightful 3-bedroom, 2-bathroom Home, perfect for first-time buyers or growing families. Situated on a generous 1301 sqm fully-fenced and secured stepless home located in a prime area of Herrwood Drive.

Tranquil lifestyle living which is 5 mins drive from the heart of Umhlanga and the elite Gateway theatre of shopping. Amazing atmosphere of the ocean and borders the serene Hawaan forest Estate.

Automated entrance gates with tarred driveway leading the main house and the single garage. It offers ample space for entertainment and for children to play, pets to explore, and adults to relax in a serene environment. It has a walk through around the property with a courtyard and laundry area. Manicured garden with grass and enough space with a to pool.

Amazing yard space ensuring secure parking in the...

| Pets Allowed | Yes |                     |      |           |         |
|--------------|-----|---------------------|------|-----------|---------|
| Interior     |     | Exterior            |      | Sizes     |         |
| Bedrooms     | 3   | Garages             | 1    | Land Size | 1,301m² |
| Bathrooms    | 2   | Carports / Parkings | 8    |           |         |
| Kitchens     | 1   | Security            | Yes  |           |         |
| Recep. Rooms | 2   | Dom. Accom.         | 1    |           |         |
| Furnished    | No  | Pool                | Yes  |           |         |
|              |     | Views               | True |           |         |