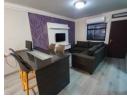

The open Plan dinning area has a granite table top and 4 high back cushioned comfortable chairs.

The kitchen has a elegant glass top stove with hob and extractor a beautiful back splash and granite tops, tastefully finished with modern tiles.