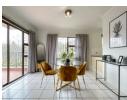

Lower Level:

Park and walk straight in, welcomed by the spacious open plan lounge and dining room extending out onto the large balcony. The lounge is air conditioned and offers modern grey tones.

The fully fitted kitchen is open plan to the dining room and is complete with built in Defy appliances, storage and two plumbing spots for bulky appliances. The chef of the house never has to feel alone in the kitchen with the thoughtful design. The lower level also offers a convenient guest toilet.