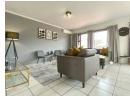

Lower Level:

Park and walk straight in, welcomed by the spacious open plan lounge and dining room extending out onto the large balcony. The lounge is air conditioned and offers modern grey tones.

The fully fitted kitchen is open plan to the dining room and is complete with built in Defy appliances, storage and two plumbing spots for bulky appliances. The chef of the house never has to feel alone in the kitchen with the thoughtful design. The lower level also offers a convenient guest toilet.