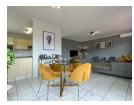

Lower Level:

Park and walk straight in, welcomed by the spacious open plan lounge and dining room extending out onto the large balcony. The lounge is air conditioned and offers modern grey tones.

The fully fitted kitchen is open plan to the dining room and is complete with built in Defy appliances, storage and two plumbing spots for bulky appliances. The chef of the house never has to feel alone in the kitchen with the thoughtful design. The lower level also offers a convenient guest toilet.