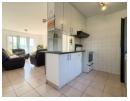

Located in a well maintained and secure complex in The Wolds, you'll enjoy the convenience of 24 hour security and an affordable levy that includes water.

Open plan layout with a kitchen offering space for one appliance and a free-standing stove. The serving hatch between the kitchen and lounge adds to the modern feel, perfect for keeping an eye on the kids while you cook. The lounge is bright and spacious, featuring a feature wall for your TV, while the balcony extends the living space and provides that essential indoor outdoor spot.