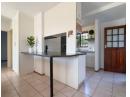

Located in a well maintained and secure complex in The Wolds, you'll enjoy the convenience of 24 hour security and an affordable levy that includes water.

Open plan layout with a kitchen offering space for one appliance and a free-standing stove. The serving hatch between the kitchen and lounge adds to the modern feel, perfect for keeping an eye on the kids while you cook. The lounge is bright and spacious, featuring a feature wall for your TV, while the balcony extends the living space and provides that essential indoor outdoor spot.