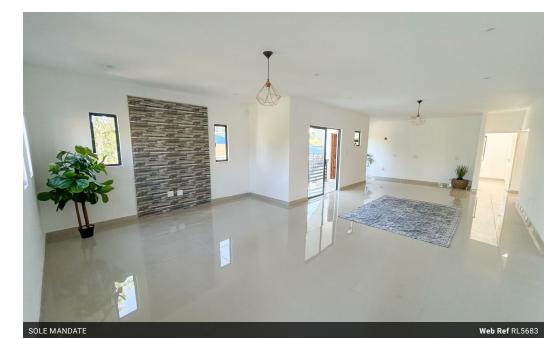

Step into a spacious, open plan living area filled with natural light, thanks to high ceilings and sleek aluminium framed windows. The simple flow between the living, dining, and kitchen areas creates an inviting atmosphere perfect for both relaxing and entertaining.

Modern light fittings and neat neutral tiling throughout. The balcony space adds to the indoor outdoor living. This is one of two newly built units, this is the lower level townhouse.

The home features three well appointed...