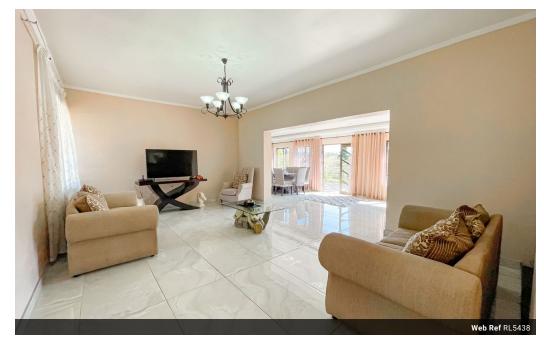

## HIDDEN GEM IN SARNIA

This spacious property features three well-proportioned bedrooms, designed for comfort and convenience. The main bedroom stands out as a luxurious retreat, complete with its own ensuite bathroom and a dedicated dressing room, offering ample storage space and a private, tranquil atmosphere for relaxation. The ensuite is thoughtfully designed with modern fixtures and fittings. The other two bedrooms are generously sized and share access to a general bathroom that is equipped with a shower. For added convenience, there is a separate toilet, making it easy for multiple occupants to use the space without interruptions. The heart of the home is the fully fitted kitchen, featuring extensive counter space, and cabinetry, making meal preparation a breeze. Adjacent to the kitchen is the dining area, perfect for family meals or...