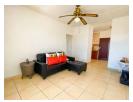

## Stunning 1.5 bedroom Apartment with office space

This well-appointed 1,5 bedroom apartment has been thoughtfully subdivided to include a dedicated office space, ideal for remote work or study.

The unit features one Bathroom: Includes a shower, toilet and plumbing installation for a washing machine. Bedroom comes with built-in cupboards for ample storage. Lounge is exceptionally spacious, flexibility in layout and use.

Balcony A private outdoor space for relaxation. Kitchen is fully fitted with modern built-in cupboards topped with sleek granite countertops, combining functionality with style. This apartment offers a great blend of comfort, functionality and style-perfect for professionals or couples seeking extra work-from-home space.