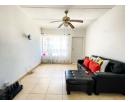

## Stunning 1.5 bedroom Apartment with office space

This well-appointed 1,5 bedroom apartment has been thoughtfully subdivided to include a dedicated office space, ideal for remote work or study.

The unit features one Bathroom: Includes a shower, toilet and plumbing installation for a washing machine. Bedroom comes with built-in cupboards for ample storage. Lounge is exceptionally spacious, flexibility in layout and use.

Balcony A private outdoor space for relaxation. Kitchen is fully fitted with modern built-in cupboards topped with sleek granite countertops, combining functionality with style. This apartment offers a great blend of comfort, functionality and style-perfect for professionals or couples seeking extra work-from-home space.