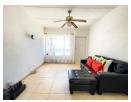

## Stunning 1.5 bedroom Apartment with office space

This well-appointed 1,5 bedroom apartment has been thoughtfully subdivided to include a dedicated office space, ideal for remote work or study.

The unit features one Bathroom: Includes a shower, toilet and plumbing installation for a washing machine. Bedroom comes with built-in cupboards for ample storage. Lounge is exceptionally spacious, flexibility in layout and use.

Balcony A private outdoor space for relaxation. Kitchen is fully fitted with modern built-in cupboards topped with sleek granite countertops, combining functionality with style. This apartment offers a great blend of comfort, functionality and style-perfect for professionals or couples seeking extra work-from-home space.