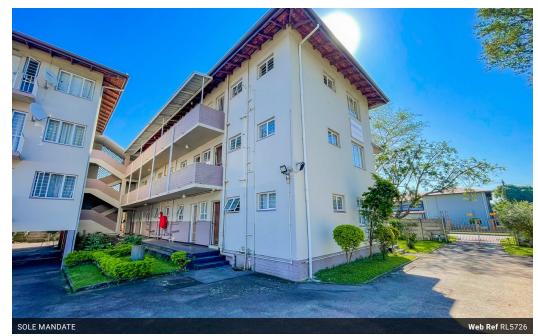

## Stunning 1.5 bedroom Apartment with office space

This well-appointed 1,5 bedroom apartment has been thoughtfully subdivided to include a dedicated office space, ideal for remote work or study.

The unit features one Bathroom: Includes a shower, toilet and plumbing installation for a washing machine. Bedroom comes with built-in cupboards for ample storage. Lounge is exceptionally spacious, flexibility in layout and use.

Balcony A private outdoor space for relaxation. Kitchen is fully fitted with modern built-in cupboards topped with sleek granite countertops, combining functionality with style. This apartment offers a great blend of comfort, functionality and style-perfect for professionals or couples seeking extra work-from-home space.