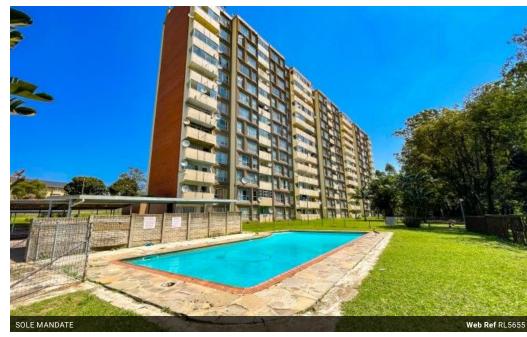

# Investment Opportunity in Pinetown

### Key Features:

- 2 spacious bedrooms with built-in cupboards (BICs)
   Open-plan lounge and dining room
   Fully fitted kitchen

- Separate toilet and bathroom
- Enclosed balcony
- Undercover parking
- Communal pool
- Prime Location:
   Elangeni College on your doorstep
- Convenient access to all amenities and transport links

## Investment Benefits:

Furnished

| Interior     |   | Exterior            |      | Sizes      |                      |
|--------------|---|---------------------|------|------------|----------------------|
| Bedrooms     | 2 | Carports / Parkings | 1    | Floor Size | 78m²                 |
| Bathrooms    | 1 | Security            | Yes  | Land Size  | 13,555m <sup>2</sup> |
| Kitchens     | 1 | Pool                | Yes  |            |                      |
| Recep. Rooms | 2 | Views               | True |            |                      |