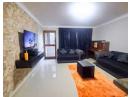

### Key Features:

- 2 spacious bedrooms with built-in cupboards (BICs)
   Open-plan lounge and dining room
   Fully fitted kitchen

- Separate toilet and bathroom
- Enclosed balcony
- Undercover parking
- Communal pool
- Prime Location:
   Elangeni College on your doorstep
- Convenient access to all amenities and transport links

## Investment Benefits:

Furnished

| Interior     |   | Exterior            |      | Sizes      |                      |
|--------------|---|---------------------|------|------------|----------------------|
| Bedrooms     | 2 | Carports / Parkings | 1    | Floor Size | 78m²                 |
| Bathrooms    | 1 | Security            | Yes  | Land Size  | 13,555m <sup>2</sup> |
| Kitchens     | 1 | Pool                | Yes  |            |                      |
| Recep. Rooms | 2 | Views               | True |            |                      |