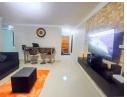

### Key Features:

- 2 spacious bedrooms with built-in cupboards (BICs)
   Open-plan lounge and dining room
   Fully fitted kitchen

- Separate toilet and bathroom
- Enclosed balcony
- Undercover parking
- Communal pool
- Prime Location:
   Elangeni College on your doorstep
- Convenient access to all amenities and transport links

## Investment Benefits:

Furnished

| Interior     |   | Exterior            |      | Sizes      |                      |
|--------------|---|---------------------|------|------------|----------------------|
| Bedrooms     | 2 | Carports / Parkings | 1    | Floor Size | 78m²                 |
| Bathrooms    | 1 | Security            | Yes  | Land Size  | 13,555m <sup>2</sup> |
| Kitchens     | 1 | Pool                | Yes  |            |                      |
| Recep. Rooms | 2 | Views               | True |            |                      |