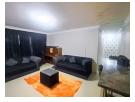

### Key Features:

- 2 spacious bedrooms with built-in cupboards (BICs)
   Open-plan lounge and dining room
   Fully fitted kitchen

- Separate toilet and bathroom
- Enclosed balcony
- Undercover parking
- Communal pool
- Prime Location:
   Elangeni College on your doorstep
- Convenient access to all amenities and transport links

## Investment Benefits:

Furnished

| Interior     |   | Exterior            |      | Sizes      |                      |
|--------------|---|---------------------|------|------------|----------------------|
| Bedrooms     | 2 | Carports / Parkings | 1    | Floor Size | 78m²                 |
| Bathrooms    | 1 | Security            | Yes  | Land Size  | 13,555m <sup>2</sup> |
| Kitchens     | 1 | Pool                | Yes  |            |                      |
| Recep. Rooms | 2 | Views               | True |            |                      |