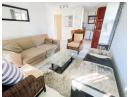

The home features a spacious open-plan lounge and kitchen, thoughtfully designed for modern living. The lounge is fitted with an aircon and kitchen comes with built-in cupboards and a stove.

Bedrooms come with built-in cupboards. The master bedroom also includes an aircon. The bathroom is fitted with a bathtub.