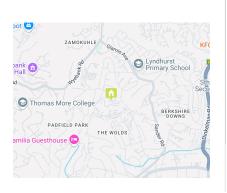

The townhouse comes with courtyard, private garden and carport.

The complex features a communal pool and also pet-friendly, making it a fantastic choice for animal lovers.

The property is in close proximity to New Germany Primary, The Lighthouse Pre-school and Lyndhurst Primary.