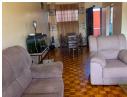

Both bedrooms are spacious and fitted with built-in cupboards. The bathroom comes with bathtub and shower, with a separate

The property features a spacious lounge, dining area and kitchen fitted with built-in cupboards.