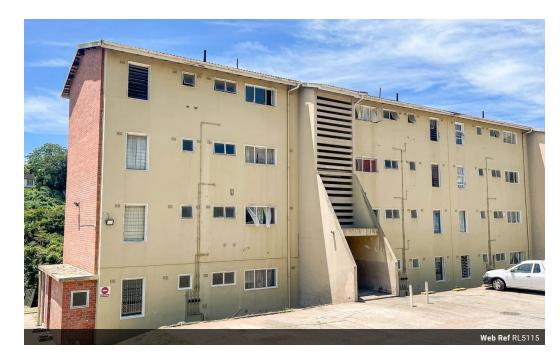

## Freshly painted and renovated

2 Bedroom Apartment for sale in New Germany The Wolds

This apartment offers:-

2 spacious bedrooms with BIC's Bathroom with a bath

Separate toilet

Nice size kitchen Open plan lounge and dining that leads to a balcony

1 x Open parking Bay and visitors parking

Remote gate and communal washing area Safe and secure environment close to all amenities

Make your appointment Now to view!!

| Interior     |    | Exterior            |      | Sizes      |                      |
|--------------|----|---------------------|------|------------|----------------------|
| Bedrooms     | 2  | Carports / Parkings | 1    | Floor Size | 76m²                 |
| Bathrooms    | 1  | Security            | No   | Land Size  | 22,358m <sup>2</sup> |
| Kitchens     | 1  | Pool                | No   |            |                      |
| Recep. Rooms | 2  | Views               | True |            |                      |
| Furnished    | No |                     |      |            |                      |