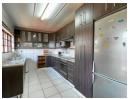

The spacious lounge offers plenty of room for family gatherings. Adjacent to the lounge, you'll find a separate dining room conveniently located opposite the kitchen.

The kitchen is fully fitted with cupboards, a modern stove, and granite countertops.