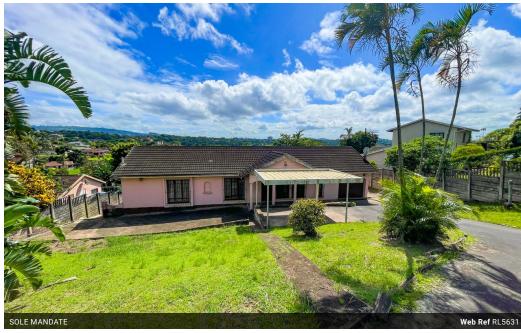

## More home for less.

This affordable free stranding home is perfect for families looking to create lasting memories and it's situated on 1376 m² plot.

The property features Three well-sized bedrooms, each fitted with built-in cupboards, providing ample storage space. The master bedroom comes with its own private ensuite bathroom for your privacy. A family bathroom with a relaxing bathtub ensures everyone has space.

The property also features a welcoming veranda, an automated garage, and a carport, providing ample parking for your vehicles.

For added peace of mind, the property is fully fenced and...

| Pets Allowed | Yes |                     |      |           |         |
|--------------|-----|---------------------|------|-----------|---------|
| Interior     |     | Exterior            |      | Sizes     |         |
| Bedrooms     | 3   | Garages             | 1    | Land Size | 1,376m² |
| Bathrooms    | 2   | Carports / Parkings | 3    |           |         |
| Kitchens     | 1   | Security            | Yes  |           |         |
| Recep. Rooms | 2   | Pool                | No   |           |         |
| Furnished    | No  | Views               | True |           |         |