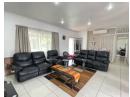

Key Features:

- Bedrooms & Bathrooms: Spacious 3 bedrooms with built-in cupboards and a modern bathroom.
- ☐ Living Areas: A bright and airy open plan lounge, plus a dining area perfect for entertaining. ☐ Kitchen: A well-fitted kitchen with ample cupboard space, granite countertops.
- Outdoor Space: A large, beautifully maintained garden with plenty of space for kids and pets to play.
- Parking & Security: Secure parking with a single garage and lots of space for additional parking.
- 📓 Extras: Maids Quarters, can be used as income generator.
  Conveniently located close to schools, shopping centers, and major transport routes, this home is a must-see!