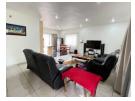

Key Features:

- Bedrooms & Bathrooms: Spacious 3 bedrooms with built-in cupboards and a modern bathroom.
- ☐ Living Areas: A bright and airy open plan lounge, plus a dining area perfect for entertaining. ☐ Kitchen: A well-fitted kitchen with ample cupboard space, granite countertops.
- Outdoor Space: A large, beautifully maintained garden with plenty of space for kids and pets to play.
- Parking & Security: Secure parking with a single garage and lots of space for additional parking.
- 📓 Extras: Maids Quarters, can be used as income generator.
  Conveniently located close to schools, shopping centers, and major transport routes, this home is a must-see!