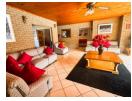

This property boasts a kitchen fully fitted with wall-to-wall cupboards, a modern stove, and granite countertops, three distinct lounges that allow for ample room to relax or entertain guests. A dedicated dining area is perfectly positioned opposite the main lounge. Additionally, there is a well-sized office space, ideal for those who work from...