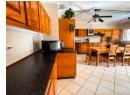

This property boasts a kitchen fully fitted with wall-to-wall cupboards, a modern stove, and granite countertops, three distinct lounges that allow for ample room to relax or entertain guests. A dedicated dining area is perfectly positioned opposite the main lounge. Additionally, there is a well-sized office space, ideal for those who work from...