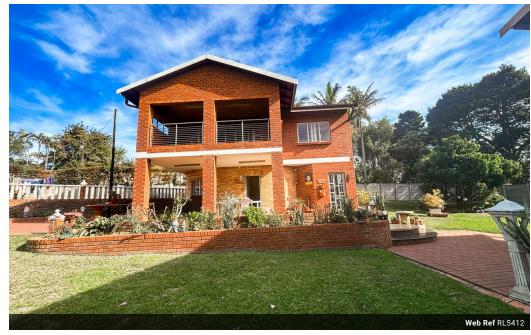

## Timeless Luxury Living

Spacious 3-Bedroom Facebrick Home with 2 Private Flats

This charming 3-bedroom house is situated on 2056 square meter plot, offering plenty of space and privacy. The house boasts a low-maintenance facebrick exterior that gives it a timeless, clean appearance. Each of the three generously-sized bedrooms is equipped with built-in wardrobes and aircons. The master bedroom comes with a luxurious ensuite, while the family bathroom has been modernized, featuring a bathtub and a separate loo.

This property boasts a kitchen fully fitted with wall-to-wall cupboards, a modern stove, and granite countertops, three distinct lounges that allow for ample room to relax or entertain guests. A dedicated dining area is perfectly positioned opposite the main lounge. Additionally, there is a well-sized office space, ideal for those who work from...