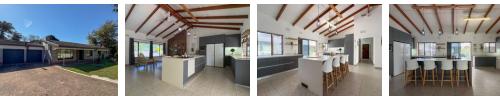

## MasterChef Kitchen & Family Living

Welcome to your dream family home in the heart of Manors. Renovated to perfection, designed for effortless living, and powered

Set in a quiet cul-de-sac, this four bedroom home strikes the perfect balance between modern and traditional family comfort. You will be wowed by the open plan living area, where a wood burning fireplace and high exposed ceilings set the tone. The lounge is air conditioned and flows seamlessly into a show stopping kitchen that belongs on MasterChef. This kitchen is a renovation dream: a SMEG gas stove, Caesarstone countertops, prep bowl, feature lighting, corner pantry, coffee

station, and a centre island that is ready for hosting. Every detail has been thought through. Down the passage, you will find four generously sized bedrooms with modern tiled flooring,...

| Pets Allowed | Yes |          |       |           |                     |
|--------------|-----|----------|-------|-----------|---------------------|
| Interior     |     | Exterior |       | Sizes     |                     |
| Bedrooms     | 4   | Garages  | 2     | Land Size | 1,643m <sup>2</sup> |
| Bathrooms    | 2   | Security | Yes   |           |                     |
| Kitchens     | 1   | Pool     | Yes   |           |                     |
| Recep. Rooms | 2   | Views    | False |           |                     |
| Furnished    | No  |          |       |           |                     |