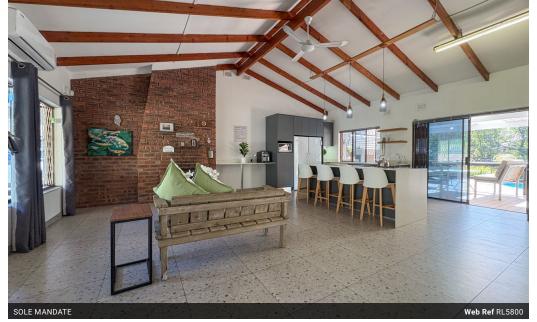

## MasterChef Kitchen & Family Living

Welcome to your dream family home in the heart of Manors. Renovated to perfection, designed for effortless living, and powered

Set in a quiet cul-de-sac, this four bedroom home strikes the perfect balance between modern and traditional family comfort. You will be wowed by the open plan living area, where a wood burning fireplace and high exposed ceilings set the tone. The lounge is air conditioned and flows seamlessly into a show stopping kitchen that belongs on MasterChef. This kitchen is a renovation dream: a SMEG gas stove, Caesarstone countertops, prep bowl, feature lighting, corner pantry, coffee

station, and a centre island that is ready for hosting. Every detail has been thought through. Down the passage, you will find four generously sized bedrooms with modern tiled flooring,...

| Pets Allowed | Yes |          |       |           |                     |
|--------------|-----|----------|-------|-----------|---------------------|
| Interior     |     | Exterior |       | Sizes     |                     |
| Bedrooms     | 4   | Garages  | 2     | Land Size | 1,643m <sup>2</sup> |
| Bathrooms    | 2   | Security | Yes   |           |                     |
| Kitchens     | 1   | Pool     | Yes   |           |                     |
| Recep. Rooms | 2   | Views    | False |           |                     |
| Furnished    | No  |          |       |           |                     |