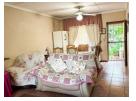

The property features a spacious lounge combined with dining room and fitted with an aircon. The fully fitted kitchen comes with cupboards and a stove, with direct access to a courtyard.

All Three bedrooms are fitted with built-in cupboards, providing ample storage space. The bathroom comes with both a bathtub and a shower, complemented by a separate toilet.