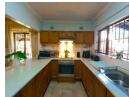

The property features a spacious lounge that leads into an entertainment area, kitchen fully fitted with built-in cupboards and a stove, with direct access to a private courtyard.

Additional features...