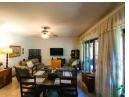

The property features a spacious lounge that leads into an entertainment area, kitchen fully fitted with built-in cupboards and a stove, with direct access to a private courtyard.

Additional features...