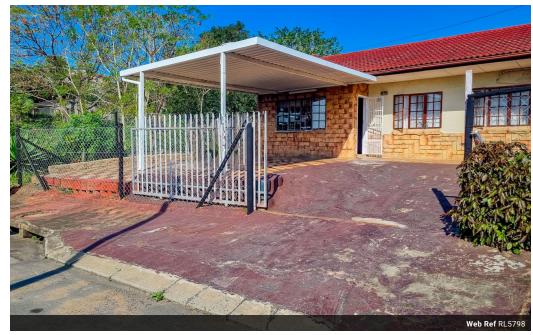

## Charming Family Home with Large yard space- Ideal for First-Time Buyers!

Discover this delightful 3-bedroom, 1-bathroom Home, perfect for first-time buyers or a growing family Situated on a generous 445 sqm fully-fenced stepless home located in a gated area of Woodview with boom gate entrance and monitored security.

Automated entrance gates with tiled driveway leading the main house. An awning in front for at least two covered car space and another in front of the house. The yard size is phenomenal and It offers ample space for entertainment and for children to play, pets to explore, and adults to relax in a serene environment.