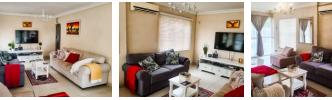

Boasting a land size of 290sqm, above road level, there is a well kept garden with a porch, paved yard with ample parking for 4 cars. It is fully renovated with two extensions on the property. The lounge and TV room with separate dining room for seating approximately 8-10 guests with an aluminium windows and a sliding door that walks out into the Patio area.

The kitchen which is fully fitted with a modern design of cupboards, Granite tops, stove and oven and serves as the heart of the home, where delicious meals can be prepared. A Separate door from kitchen leads to the side of the house - ideal for...