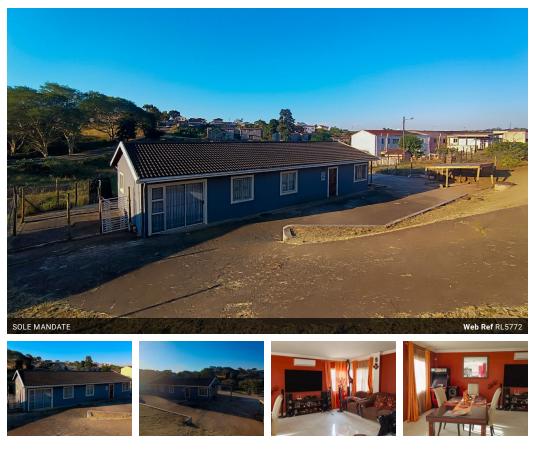

## Versatile 3 Bedroom Home with Modern Finishes and Exceptional Business Potential

Set on a generous 717sqm stand in the heart of Whetstone, Phoenix, this beautifully maintained 3-bedroom, 2-bathroom freestanding home offers a unique blend of modern comfort, privacy, and exceptional potential for a home-based business or investment opportunity.

From the moment you arrive, you'll appreciate the ease of access thanks to two separate entrances—ideal for accommodating trucks, additional parking, or client access. The bonus? An adjoining adopted land area of approximately 1000sqm, giving you even more room to expand, develop, or simply enjoy wide-open space that's a rare find in this area.

50

Yes

No

True

Inside, the home showcases modern finishes throughout—from a sleek, contemporary kitchen with glossy cabinetry and clean lines, to tiled open-plan living and dining spaces that offer a warm, welcoming atmosphere. The 3...