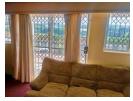

Enter into a TV lounge with a built-in display unit and peer in from the open plan, functional kitchen with entertaining and socializing at its core. A separate entertainment area with a full bar area flows through aluminium windows and doors onto the large covered balcony. The kitchen offers a stainless steel stove top and chimney style extractor. Extended on beyond the prep area is separate pantry, scullery kitchen and laundry...