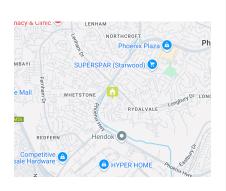

## Multi-level Extended Family Home With Double Garage in Rydalvale Phoenix

A unique multi-level extended family home offering open plan and modern concepts with great living and entertainment areas inside and out. Close to central Phoenix and The Phoenix Plaza, this double story home is conveniently located in a sought after area in Rydalvale. An automated, spacious double garage for secure parking and a private back yard with access from the front making it pet friendly.