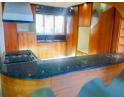

Enter into a TV lounge with a built-in display unit and peer in from the open plan, functional kitchen with entertaining and socializing at its core. A separate entertainment area with a full bar area flows through aluminium windows and doors onto the large covered balcony. The kitchen offers a stainless steel stove top and chimney style extractor. Extended on beyond the prep area is separate pantry, scullery kitchen and laundry...