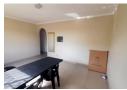

Two large bedrooms both with very neat built-in cupboards and a modern bathroom that is fully tiled and fitted with a corner

shower and modern finishes.

The entire floor space is laid out with neat neutral porcelain tiles and the spacious kitchen can accommodate plenty of cupboard