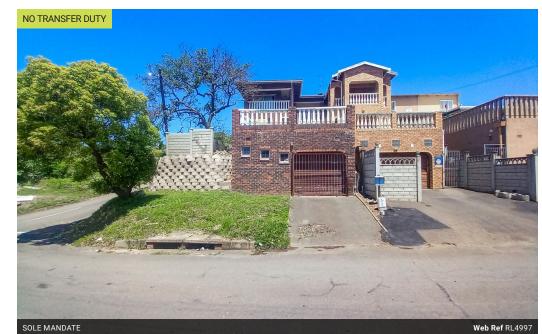

## MASSIVE HOME WITH LIMITLESS POTENTIAL

This home is situated in the much sought after area of Foresthaven and has so much to offer its new owners.

The interior of the home contains:
Four spacious rooms
Two bathrooms(one of which is an ensuite)
Spacious lounge
Kitchen fitted with built in cupboards
The exterior of the home contains:
An entertainment area
Double garage

And an outbuilding which contains one bedroom, lounge and a kitchen.

The uniquely designed outbuilding could be used to subsidize your bond or you could use it as a teenage Pad as it is attached to the main house ,yet has its own entrance which allows it to maintain its independence.

The home is situated close to major amenities such as shops and schools and is also in walking distance to major public transport routes

## **Features**

| Pets Allowed | Yes |          |      |           |       |
|--------------|-----|----------|------|-----------|-------|
| Interior     |     | Exterior |      | Sizes     |       |
| Bedrooms     | 4   | Garages  | 2    | Land Size | 354m² |
| Bathrooms    | 1   | Security | Yes  |           |       |
| Kitchens     | 1   | Pool     | No   |           |       |
| Recep. Rooms | 1   | Views    | True |           |       |
| Furnished    | No  |          |      |           |       |