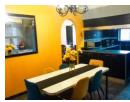

Upon entering the home you are greeted with a spacious open plan dining room that is neatly tiled and furnished with an aircon.

The dining room looks into the fully furnished kitchen that boasts built in cupboards as well as an oven, hob and stove. The kitchen also has a door for entrance and exit.