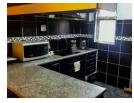

Upon entering the home you are greeted with a spacious open plan dining room that is neatly tiled and furnished with an aircon.

The dining room looks into the fully furnished kitchen that boasts built in cupboards as well as an oven, hob and stove. The kitchen also has a door for entrance and exit.