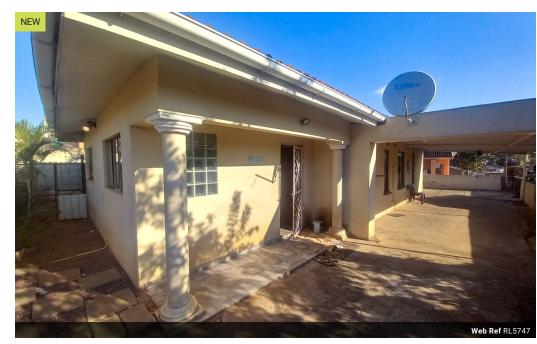

## Freestanding Home in the heart of Brookdale

This Freestanding Home is situated in Brookdale and is ideal for the growing family who will love and appreciate a home that offers versatile and open plan living.

The home contains: Four bedrooms with cupboards Spacious open plan lounge and dining area Kitchen fitted with cupboards Full family bathroom and guest toilet

Carport on the outside which can be used to park multiple vehicles underneath.

This home is a situated close to major amenities and public schools as well as close access to public transport.

Call today for a viewing.

| Pets Allowed | Yes |                     |      |           |       |
|--------------|-----|---------------------|------|-----------|-------|
| Interior     |     | Exterior            |      | Sizes     |       |
| Bedrooms     | 4   | Carports / Parkings | 1    | Land Size | 269m² |
| Bathrooms    | 2   | Security            | No   |           |       |
| Kitchens     | 1   | Pool                | No   |           |       |
| Recep. Rooms | 1   | Views               | True |           |       |
| Furnished    | No  |                     |      |           |       |