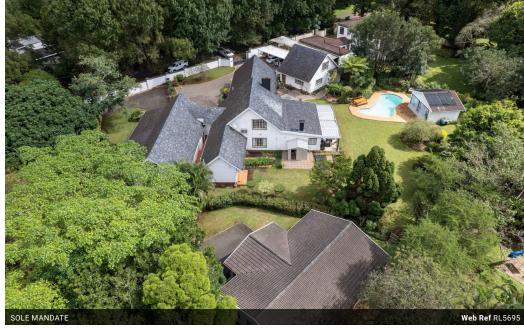

## Room for Everyone!

Tucked away in a peaceful part of Winston Park, this expansive property is made for big families or anyone needing serious space to spread out. With a level 3359m² stand, dual entrances, a main house, and three fully self-contained cottages, you've got endless options. Whether it's for loved ones, guests, or even home offices.

The main house is approximately 650m² under roof and totally private from the road. Enter through the first entrance and be welcomed by a broad driveway, a four car awning, and a triple garage with extras: upstairs storage and even a handy toilet below.

| Pets Allowed | Yes |                     |      |            |         |
|--------------|-----|---------------------|------|------------|---------|
| Interior     |     | Exterior            |      | Sizes      |         |
| Bedrooms     | 4   | Garages             | 3    | Floor Size | 650m²   |
| Bathrooms    | 2.5 | Carports / Parkings | 4    | Land Size  | 3,359m² |
| Kitchens     | 1   | Security            | Yes  |            |         |
| Recep. Rooms | 3   | Dom. Accom.         | 1    |            |         |
| Studies      | 1   | Pool                | Yes  |            |         |
| Furnished    | No  | Views               | True |            |         |