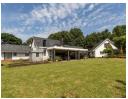

The main house is approximately 650m² under roof and totally private from the road. Enter through the first entrance and be welcomed by a broad driveway, a four car awning, and a triple garage with extras: upstairs storage and even a handy toilet below.

## Inside the Main House:

Boasting four spacious bedrooms and 2.5 bathrooms, this home is tiled and airconditioned throughout and designed with comfort in mind. The formal lounge with its grand fireplace opens up to a relaxed TV lounge made for game day....