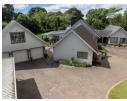

The main house is approximately 650m² under roof and totally private from the road. Enter through the first entrance and be welcomed by a broad driveway, a four car awning, and a triple garage with extras: upstairs storage and even a handy toilet below.