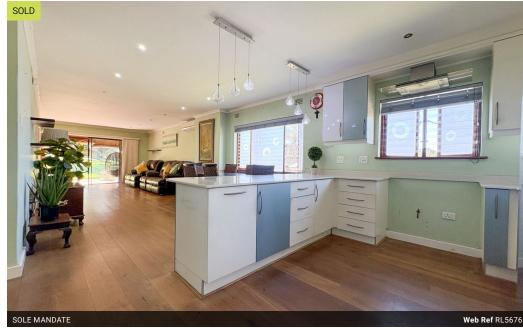

One of the standout features is the stunning open plan kitchen. It is complete with Caesarstone countertops, modern lighting, and space for a double door fridge and gas stove. It flows seamlessly into the lounge and out to a covered patio, perfect for relaxing or entertaining.