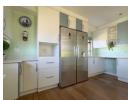

One of the standout features is the stunning open plan kitchen. It is complete with Caesarstone countertops, modern lighting, and space for a double door fridge and gas stove. It flows seamlessly into the lounge and out to a covered patio, perfect for relaxing or entertaining.