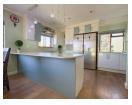

One of the standout features is the stunning open plan kitchen. It is complete with Caesarstone countertops, modern lighting, and space for a double door fridge and gas stove. It flows seamlessly into the lounge and out to a covered patio, perfect for relaxing or entertaining.