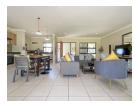

Step straight into the spacious open plan lounge and kitchen extending onto the undercover patio area, the perfect indoor outdoor living space. The fully fitted kitchen has been tastefully designed and is complete with a gas stove, built in oven and a separate

 $Modern \ finishes \ throughout \ the \ apartment \ include; \ modern \ lighting, \ tiling, \ aluminium \ window \ and \ door \ frames \ and \ custom \ made$ blinds. The lounge is filled with natural light and creates an inviting entrance.