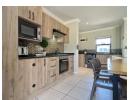

Step straight into the spacious open plan lounge and kitchen extending onto the undercover patio area, the perfect indoor outdoor living space. The fully fitted kitchen has been tastefully designed and is complete with a gas stove, built in oven and a separate