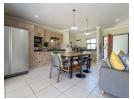

Step straight into the spacious open plan lounge and kitchen extending onto the undercover patio area, the perfect indoor outdoor living space. The fully fitted kitchen has been tastefully designed and is complete with a gas stove, built in oven and a separate