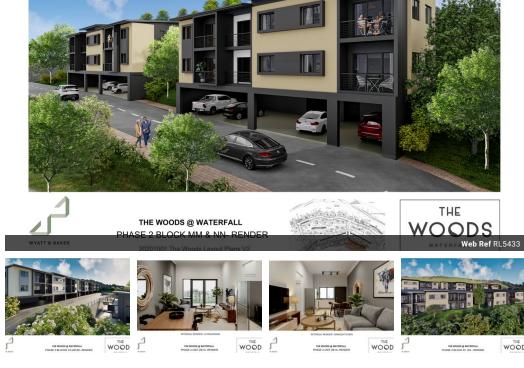

## Affordable Starter Home

The Woods Phase 2. Estimated occupation: April/May 2025.

A secure family gated estate providing easy access to Watercrest Mall, Hillcrest and everything the Upper Highway Area has to offer. The Woods offers accessibility, convenience and security. Situated on the rolling green hills, it's all about the lifestyle.

The perks are endless including; 24 hour security, fibre ready, clubhouse and pool, facial recognition system, bike track and pet

Are you after brand new? Then this is the perfect fit, purchase directly from the developer and cut costs. No transfer duty. Complete with modern finishes, this unit is ready to move in. One covered parking spot.

Enjoy open plan living and soak up the easy flow from the kitchen to the living area. The kitchen offers granite countertops and modern built in appliances.

| Pets Allowed | Yes |                     |      |            |      |
|--------------|-----|---------------------|------|------------|------|
| Interior     |     | Exterior            |      | Sizes      |      |
| Bedrooms     | 2   | Carports / Parkings | 2    | Floor Size | 64m² |
| Bathrooms    | 2   | Security            | Yes  |            |      |
| Kitchens     | 1   | Pool                | Yes  |            |      |
| Recep. Rooms | 2   | Views               | True |            |      |
| Furnished    | No  |                     |      |            |      |