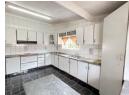

| Pets Allowed | Yes |          |      |            |                      |
|--------------|-----|----------|------|------------|----------------------|
| Interior     |     | Exterior |      | Sizes      |                      |
| Bedrooms     | 4   | Garages  | 1    | Floor Size | 340m²                |
| Bathrooms    | 2   | Security | No   | Land Size  | 39,531m <sup>2</sup> |
| Kitchens     | 1   | Pool     | No   |            |                      |
| Recep. Rooms | 2   | Views    | True |            |                      |
| Furnished    | No  |          |      |            |                      |