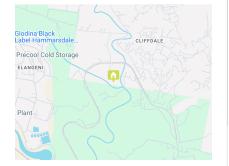

## Cliffdale Property Farm for Sale - Great Investment Opportunity - ZONED AS MIXED USE

This 3.984-hectare property in Cliffdale offers many possibilities. It's perfect for farming, trucking, warehousing, light industrial use, or property development. Located near Hammarsdale, Cato Ridge, Shongweni, and Durban, the property has easy access to major roads, making it ideal for business.

Great Location with Easy Access

The property is conveniently located near key roads, including the N3 and R102, with quick access to the Hammarsdale Industrial Area. It's also close to the fast-growing Westown development, just 12 km away, which increases its future potential.