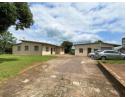

| Pets Allowed | Yes |          |      |            |                      |
|--------------|-----|----------|------|------------|----------------------|
| Interior     |     | Exterior |      | Sizes      |                      |
| Bedrooms     | 4   | Garages  | 1    | Floor Size | 340m²                |
| Bathrooms    | 2   | Security | No   | Land Size  | 39,531m <sup>2</sup> |
| Kitchens     | 1   | Pool     | No   |            |                      |
| Recep. Rooms | 2   | Views    | True |            |                      |
| Furnished    | No  |          |      |            |                      |