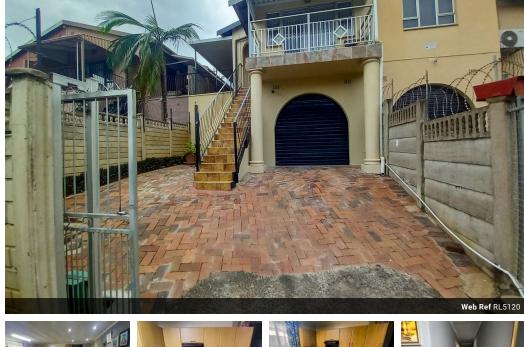

## Stunning home in the heart of Briardale

This move in ready home has everything you could need already done for you. The home contains:

Three bedrooms all with built in cupboards and an Air-conditioning unit in the main room A full family bathroom

An En-suite bathroom Sunken lounge Fully fitted kitchen with gas stove

Balcony area Garage Motorized gate

Alarm system

The home is situated close to schools and shopping centre's and is on a major public transport route .