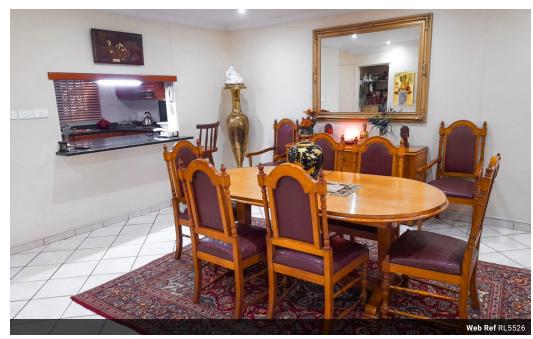

The unit boasts covered drive-in access to your own double garage across from a paved yet leafy atrium at the entrance. Through the main door beholds a stylish entertainment and living area. Leading with a modernly fitted kitchen laid out with cherrywood cupboards, granite counters, a stainless steel oven, and an extractor with a gas stovetop. The nifty serving hatch allows food and conversation to pass through to the large dining area that opens into the living room. Across.