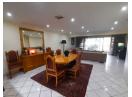

The unit boasts covered drive-in access to your own double garage across from a paved yet leafy atrium at the entrance. Through the main door beholds a stylish entertainment and living area. Leading with a modernly fitted kitchen laid out with cherrywood cupboards, granite counters, a stainless steel oven, and an extractor with a gas stovetop. The nifty serving hatch allows food and conversation to pass through to the large dining area that opens into the living room. Across.