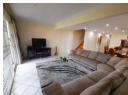

The unit boasts covered drive-in access to your own double garage across from a paved yet leafy atrium at the entrance. Through the main door beholds a stylish entertainment and living area. Leading with a modernly fitted kitchen laid out with cherrywood cupboards, granite counters, a stainless steel oven, and an extractor with a gas stovetop. The nifty serving hatch allows food and conversation to pass through to the large dining area that opens into the living room. Across.