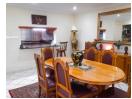

The unit boasts covered drive-in access to your own double garage across from a paved yet leafy atrium at the entrance. Through the main door beholds a stylish entertainment and living area. Leading with a modernly fitted kitchen laid out with cherrywood cupboards, granite counters, a stainless steel oven, and an extractor with a gas stovetop. The nifty serving hatch allows food and conversation to pass through to the large dining area that opens into the living room. Across.