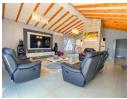

Step inside and feel instantly at home as natural light fills the spacious living areas, accentuated by sleek, contemporary finishes and high ceilings that create an inviting ambiance. The open-plan layout flows seamlessly from the lounge to the dining area and into the stylish kitchen, which features high-end countertops, ample cabinetry, and a modern design perfect for both everyday meals and special occasions.

When it's time to unwind or entertain, this home truly shines. The indoor...

| Pets Allowed | Yes |                     |      |           |                     |
|--------------|-----|---------------------|------|-----------|---------------------|
| Interior     |     | Exterior            |      | Sizes     |                     |
| Bedrooms     | 3   | Garages             | 2    | Land Size | 1,200m <sup>2</sup> |
| Bathrooms    | 2   | Carports / Parkings | 1    |           |                     |
| Kitchens     | 1   | Security            | Yes  |           |                     |
| Recep. Rooms | 3   | Pool                | Yes  |           |                     |
| Studies      | 1   | Views               | True |           |                     |
| Furnished    | No  |                     |      |           |                     |