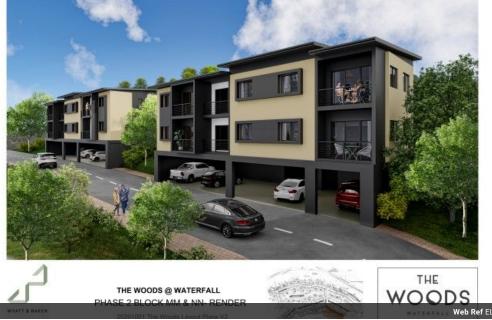

## The Woods Development - Phase 2

Apartments (44) From R899,000 Size from 40m² to 43m² Apartments (56) From R1,250,000 Size from 61m² to 65m² Apartments (38) From R1,199,000 Size from 51m² to 54m²

## Affordable Starter Home

The Woods Phase 2. Estimated occupation: April/May 2025.

A secure family gated estate providing easy access to Watercrest Mall, Hillcrest and everything the Upper Highway Area has to offer. The Woods offers accessibility, convenience and security. Situated on the rolling green hills, it's all about the lifestyle.

The perks are endless including; 24 hour security, fibre ready, clubhouse and pool, facial recognition system, bike track and pet friendly.

Are you after brand new? Then this is the perfect fit, purchase directly from the developer and cut costs. No transfer duty. Complete with modern finishes, this unit is ready...