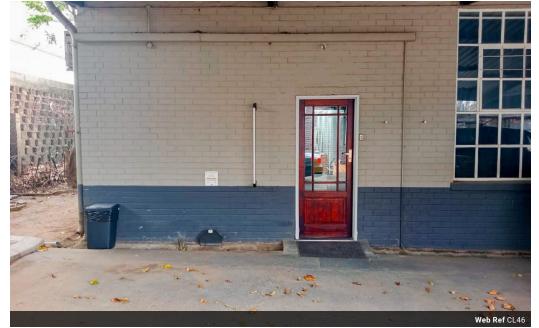

## Shared Office Space

Situated in the sought-after Henwood Road(Pinetown) area, , this furnished office space offers a practical and professional setup. The unit comprises two offices(one private, one open plan), making it ideal for professionals who require two separate working areas.

Tenants have access to shared kitchen and bathroom facilities, and the property includes ample off-road parking for added convenience.

The monthly rent is R6000, which includes both electricity and water.