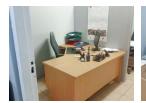

## Shared Office Space

Situated in the sought-after Henwood Road(Pinetown) area, , this furnished office space offers a practical and professional setup. The unit comprises two offices(one private, one open plan), making it ideal for professionals who require two separate working areas.

Tenants have access to shared kitchen and bathroom facilities, and the property includes ample off-road parking for added convenience.

The monthly rent is R6000, which includes both electricity and water.